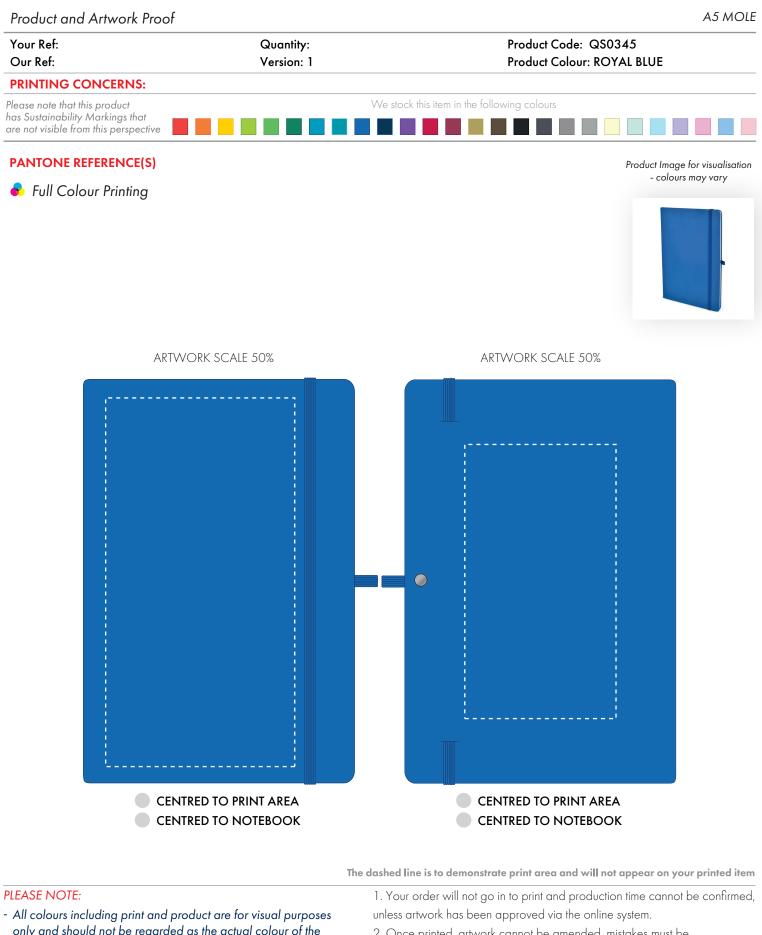

ARTWORK SCALE 100% Max print area: 195mm x 100mm

## ARTWORK SCALE 100%

Max print area: 145mm x 80mm